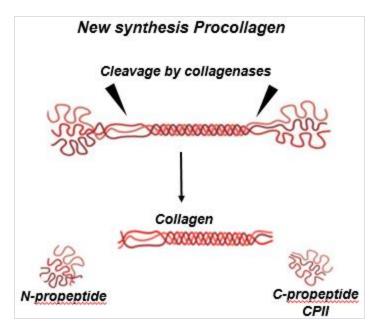

## Intended use:

The CPII ELISA kit measures type II collagen synthesis. This assay with polyclonal antibody to type II collagen measures intact carboxy propeptide which is cleaved from type II procollagen following the release of newly synthesized procollagen into the cartilage matrix.