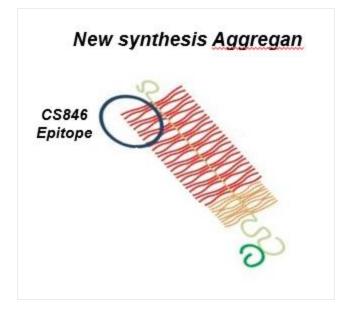

## Intended use:

The CS846, also known as aggrecan chondroitin sulfate 846 epitope, measures newly formed aggrecan. This ELISA assay with specific IgM monoclonal antibody recognizes an epitope present in fetal aggrecan and large aggrecan produced to repair cartilage damage when tissue is affected by RA or OA.